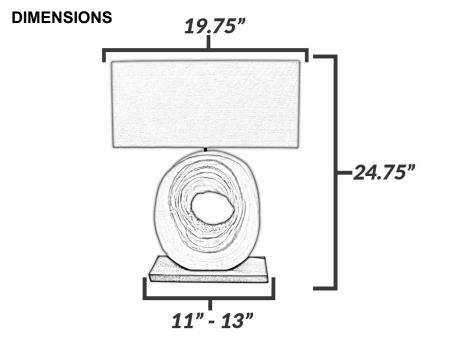

## DESCRIPTION

Material: Natural Driftwood Voltage: 120V Socket Type: Medium Base Bulb Socket Count: 1 Dimensions: Overall it is 19.75" W x 24.75" H x Wood & Base May Vary in Size Shade Dimensions: 19.75" W x 9" H x 8" D