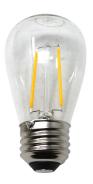

## S14 BULB INCLUDED

Included with each beautiful fixture is an LED S14 20-watt Equivalent Bulb. Producing about 150 Lumens, this will make this natural wood lamp the perfect accent lighting for your home decor.