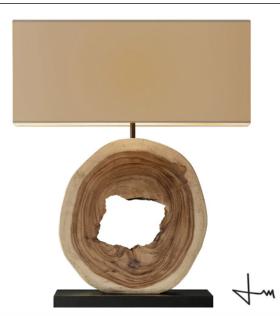

## NATURE'S CURRENT: WEATHERED WOOD SLICE TABLE LAMP

## DESCRIPTION

Material: Natural Driftwood Voltage: 120V Socket Type: Medium Base Bulb Socket Count: 1 Dimensions: Overall it is 19.75" W x 24.75" H x Wood & Base May Vary in Size Shade Dimensions: 19.75" W x 9" H x 8" D