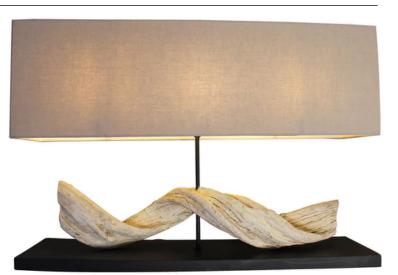

# SEADRIFT NATURAL DRIFTWOOD LED TABLE LAMP

## DESCRIPTION

Material: Natural Driftwood Voltage: 120V Wattage: 60W Max Socket Type: Medium Base Bulb Socket Count: 3 Dimensions: 31.5" W x 13.7" H x 9.84" D