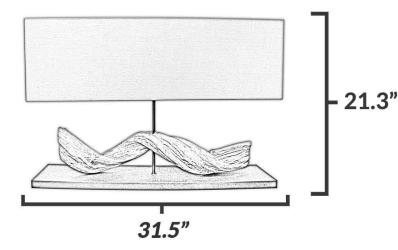

## DESCRIPTION

Material: Natural Driftwood Voltage: 120V Wattage: 60W Max Socket Type: Medium Base Bulb Socket Count: 3 Dimensions: 31.5" W x 13.7" H x 9.84" D

## DIMENSIONS