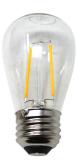

#### **S14 BULB INCLUDED**

Included with each beautiful fixture are three LED S14 20-watt equivalent bulbs. Producing about 150 Lumens each, this will make this natural wood lamp the perfect accent lighting for your home decor.