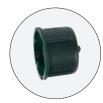

## COMMERCIAL COAX LIGHT STRING ACCESSORIES

| ITEM NUMBER  | DESCRIPTION                                   |  |
|--------------|-----------------------------------------------|--|
| LEDPWRCON-4A | 120V AC 4amp Power Adaptor (Required)         |  |
| LEDSPACER-12 | 12ft Extension Wire                           |  |
| LEDSPACER-20 | 20ft Extension Wire                           |  |
| LEDSPACER-50 | 50ft Extension Wire                           |  |
| POWERTAP-8   | 8-way Power Tap (1 male port - 7 female port) |  |
| POWERTAP-Y   | "Y" Power Connector                           |  |
| POWERTAP-X   | "X" Power Connector                           |  |
| POWERTAP-END | End Cap / Qty 10                              |  |

120V AC Power Adaptor

**Extension Wire** 

8-way Connector

Y - Connector

X - Connector

End Cap