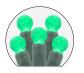

## Commercial Coaxial LED Light String

The G12 is a spherical, 12mm diameter, faceted lens that creates a look similar to berries or small orbs where it's installed. Enjoy longer runs of light and easier installation using commercial LEDs, with water tight coaxial connectors to reduce maintenance time during the busy holiday season.

#### **LISTINGS & RATINGS:**

**GREEN** 

**PURE WHITE** 

RED

#### 420W MAX / 25 LEDs / 6" Spacing

| ITEM NUMBER   | COLOR             | WIRE COLOR |
|---------------|-------------------|------------|
| G12-25/6-G-BL | Blue / 2.4W       | Green      |
| G12-25/6-G-GR | Green / 2.4W      | Green      |
| G12-25/6-G-PW | Pure White / 2.4W | Green      |
| G12-25/6-G-RE | Red / 2.4W        | Green      |