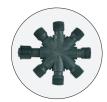

## COMMERCIAL COAX LIGHT STRING ACCESSORIES

| ITEM NUMBER  | DESCRIPTION                                   |  |
|--------------|-----------------------------------------------|--|
| LEDPWRCON-4A | 120V AC 4amp Power Adaptor (Required)         |  |
| LEDSPACER-12 | 12ft Extension Wire                           |  |
| LEDSPACER-20 | 20ft Extension Wire                           |  |
| LEDSPACER-50 | 50ft Extension Wire                           |  |
| POWERTAP-8   | 8-way Power Tap (1 male port - 7 female port) |  |
| POWERTAP-Y   | "Y" Power Connector                           |  |
| POWERTAP-X   | "X" Power Connector                           |  |
| POWERTAP-END | End Cap / Qty 10                              |  |

120V AC Power Adaptor

**Extension Wire** 

8-way Connector

Y - Connector

X - Connector

End Cap