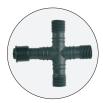

## COMMERCIAL COAX LIGHT STRING ACCESSORIES

| ITEM NUMBER  | DESCRIPTION                                   |  |
|--------------|-----------------------------------------------|--|
| LEDPWRCON-4A | 120V AC 4amp Power Adaptor (Required)         |  |
| LEDSPACER-12 | 12ft Extension Wire                           |  |
| LEDSPACER-20 | 20ft Extension Wire                           |  |
| LEDSPACER-50 | 50ft Extension Wire                           |  |
| POWERTAP-8   | 8-way Power Tap (1 male port - 7 female port) |  |
| POWERTAP-Y   | "Y" Power Connector                           |  |
| POWERTAP-X   | "X" Power Connector                           |  |
| POWERTAP-END | End Cap / Qty 10                              |  |

120V AC Power Adaptor

**Extension Wire** 

8-way Connector

Y - Connector

X - Connector

End Cap