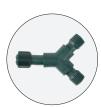

## COMMERCIAL COAX LIGHT STRING ACCESSORIES

| ITEM NUMBER  | DESCRIPTION                                   |  |
|--------------|-----------------------------------------------|--|
| LEDPWRCON-4A | 120V AC 4amp Power Adaptor (Required)         |  |
| LEDSPACER-12 | 12ft Extension Wire                           |  |
| LEDSPACER-20 | 20ft Extension Wire                           |  |
| LEDSPACER-50 | 50ft Extension Wire                           |  |
| POWERTAP-8   | 8-way Power Tap (1 male port - 7 female port) |  |
| POWERTAP-Y   | "Y" Power Connector                           |  |
| POWERTAP-X   | "X" Power Connector                           |  |
| POWERTAP-END | End Cap / Qty 10                              |  |

120V AC Power Adaptor

**Extension Wire** 

8-way Connector

Y - Connector

X - Connector

End Cap