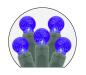

## Commercial Coaxial LED Light String

The G12 is a spherical, 12mm diameter, faceted lens that creates a look similar to berries or small orbs where it's installed. Enjoy longer runs of light and easier installation using commercial LEDs, with water tight coaxial connectors to reduce maintenance time during the busy holiday season.

#### **LISTINGS & RATINGS:**

**GREEN** 

**PURE WHITE** 

RED

#### 420W MAX / 25 LEDs / 6" Spacing

| ITEM NUMBER   | COLOR             | WIRE COLOR |
|---------------|-------------------|------------|
| G12-25/6-G-BL | Blue / 2.4W       | Green      |
| G12-25/6-G-GR | Green / 2.4W      | Green      |
| G12-25/6-G-PW | Pure White / 2.4W | Green      |
| G12-25/6-G-RE | Red / 2.4W        | Green      |