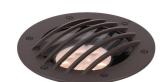

## **In-Ground Rock Guard**

## Colorscaping

Model Finish

Example: 5830-GRD-BBR

Rock guard for inground fixtureConstructed by cast aluminum

|          | BBR Bronze on Brass   |
|----------|-----------------------|
| 5830-GRD | BZ Bronze on Aluminum |

Rock Guard for Colorscaping Inground light, protects fixture from rocks