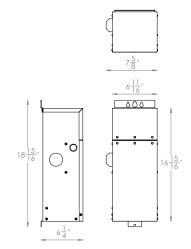

## **SPECIFICATIONS**

Input: 120VAC

Output: 15VAC; 150W / 150VA (Use VA value for sizing the

transformer and calculate voltage drop.)

IP Rating: Wet Location / IP65

waclighting.com Phone (800) 526.2588 Fax (800) 526.2585 **Headquarters, East Manufacturing Facility** 44 Harbor Park Drive Port Washington, NY 11050 **South East Manufacturing Facility** 1600 Distribution Ct Lithia Springs, GA 30122 Central Manufacturing Facility 1700 South J Elmer Freeway, Ste 100 Cedar Hill, TX 75104 West Manufacturing Facility 1750 S Archibald Ave Ontario, CA 91761

## **SPECIFICATIONS**

Input: 120VAC

Output: 15VAC; 300W / 300VA (Use VA value for sizing the

transformer and calculate voltage drop.)

**IP Rating:** Wet Location / IP65

waclighting.com Phone (800) 526.2588 Fax (800) 526.2585 **Headquarters, East Manufacturing Facility** 44 Harbor Park Drive Port Washington, NY 11050 **South East Manufacturing Facility** 1600 Distribution Ct Lithia Springs, GA 30122 Central Manufacturing Facility 1700 South J Elmer Freeway, Ste 100 Cedar Hill, TX 75104 West Manufacturing Facility 1750 S Archibald Ave Ontario, CA 91761