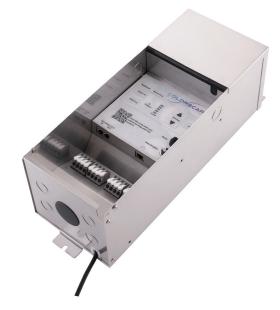

# 8300CS

| PRODUCT | DESCRIPTION |
|---------|-------------|

Dynamic, eye-catching stunning vignettes. Celebrate artful illumination with new COLORSCAPING Lights from WAC Landscape Lighting all controlled by this smart transformer. Heighten drama to render visual impact on magnificent tree trunk and branch silhouettes, brilliant colorful scenery on your hedgerow, or a swath of light washing a facade. Customize your experiences and enjoy your passion for color and the language of light with unbridled enthusiasm and a nearly endless palette. The LED luminaires also include onboard adjustable brightness and continuous, lockable beam angle flexibility. The possibilities are endless.

# ORDERING NUMBER

**8300CS-TRN-SS** 300W Max

### 8300CS-TRN-SS

Fixture Type:

Catalog Number:

Project:

Location: