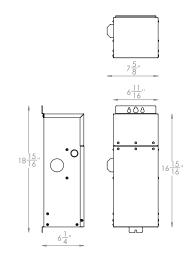

# ORDERING NUMBER

**8300CS-TRN-SS** 300W Max

### 8300CS-TRN-SS

Fixture Type:

Catalog Number:

Project:

Location:

## **SPECIFICATIONS**

Input: 120VAC

Output: 15VAC; 300W / 300VA (Use VA value for sizing the

transformer and calculate voltage drop.)

**IP Rating:** Wet Location / IP65

waclighting.com Phone (800) 526.2588 Fax (800) 526.2585 **Headquarters, East Manufacturing Facility** 44 Harbor Park Drive Port Washington, NY 11050 **South East Manufacturing Facility** 1600 Distribution Ct Lithia Springs, GA 30122 Central Manufacturing Facility 1700 South J Elmer Freeway, Ste 100 Cedar Hill, TX 75104 West Manufacturing Facility 1750 S Archibald Ave Ontario, CA 91761