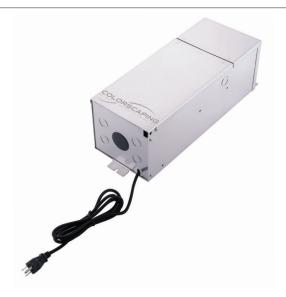

# **COLORSCAPING TRANSFORMER - 150W**

8150CS

| Fixture Type:   |  |
|-----------------|--|
| Catalog Number: |  |
| Project:        |  |
| Location:       |  |
|                 |  |

### PRODUCT DESCRIPTION

Dynamic, eye-catching stunning vignettes. Celebrate artful illumination with new COLORSCAPING Lights from WAC Landscape Lighting all controlled by this smart transformer. Heighten drama to render visual impact on magnificent tree trunk and branch silhouettes, brilliant colorful scenery on your hedgerow, or a swath of light washing a facade. Customize your experiences and enjoy your passion for color and the language of light with unbridled enthusiasm and a nearly endless palette. The LED luminaires also include onboard adjustable brightness and continuous, lockable beam angle flexibility. The possibilities are endless.

# 8150CS-TRN-SS 150W Max