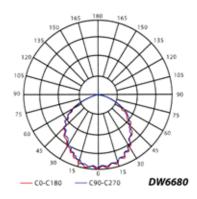

## DW6680-LB60-50K

## **SMALL CEILING LED FIXTURE**







- ► **Material:** Powder Coated Cast Aluminum
- ► **Lens:** Clear, Prismatic Polycarbonate Lens
- ► Lamp: LED Module (60 LED Diodes)
- ► Available Finish: Bronze
- **Lumens:** 5000K 6480 Lm
- ► Rated Life 50,000 Hours
- ► ETL & DLC Approved
- Replaces 175 250W HID

|                 | Illuminant | Base      | Wattage | Volatage  | Color | Lamp(s)  |
|-----------------|------------|-----------|---------|-----------|-------|----------|
| Model Number    | Type       | Type      | (W)     | (V)       | Temp. | Included |
| DW6680-LB60-50K | LED        | LED Board | 60W     | 120V-277V | 50K   | Yes      |











Overall Dimensions: 10.40"W x 10.40"H x 3.74"D

Approx Wire Length: 5.00"

Weight: 5.8 lbs

Box Dimensions: 10.75"W x 10.88"H x 4.38"D



## DABMAR LIGHTING INCORPORATED