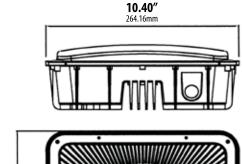

Overall Dimensions: 10.40"W x 10.40"H x 3.74"D

Approx Wire Length: 5.00"

Weight: 5.8 lbs

Box Dimensions: 10.75"W x 10.88"H x 4.38"D