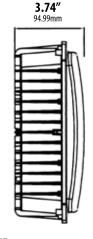

Overall Dimensions: 10.40"W x 10.40"H x 3.74"D

Approx Wire Length: 5.00"

Weight: 5.8 lbs

Box Dimensions: 10.75"W x 10.88"H x 4.38"D