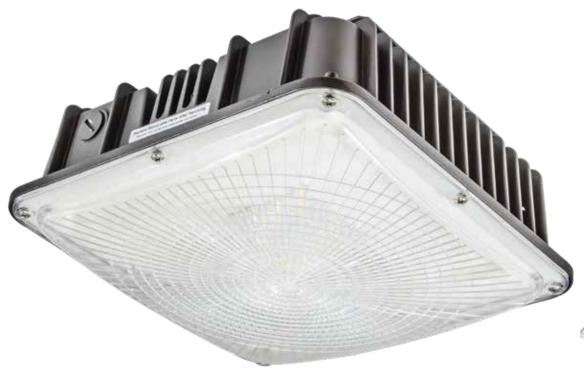

## **SMALL CEILING LED FIXTURE**

- ► **Material:** Powder Coated Cast Aluminum
- ► **Lens:** Clear, Prismatic Polycarbonate Lens
- ► Lamp: LED Module (60 LED Diodes)
- ► Available Finish: Bronze
- **Lumens:** 5000K 6480 Lm
- ► Rated Life 50,000 Hours
- ► ETL & DLC Approved
- Replaces 175 250W HID