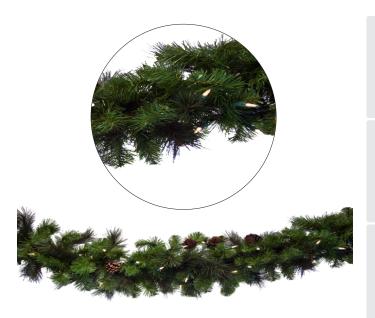

## 9ft Decorative Garland Greenery

If you need a beautiful, sturdy garland this holiday season, our 9ft garland is designed to remain natural looking and full while being used in high traffic, residential and commercial environments. Pre-lit garland also includes realistic pine cones for a more natural look.

## **FEATURES**

- Available in pre-lit LED 9ft lengths
- · Available with or without pinecones
- · Features traditional warm white color temperature
- Up to 315 tips per garland
- · Suitable for indoor and outdoor use
- 120V AC voltage input

| GARLAND ORDERING INFORMATION |      |                |           |         |                    |            |
|------------------------------|------|----------------|-----------|---------|--------------------|------------|
| ITEM NUMBER                  | SIZE | NUMBER OF TIPS | LED COUNT | WATTAGE | сст                | PINE CONES |
| 031-LED-GA-9                 | 9ft  | 315 Tips       | 100       | 7.2W    | Warm White - 3000K | 12         |
| 031-LED-GAB-9                | 9ft  | 315 Tips       | 100       | 7.2W    | Warm White - 3000K | None       |