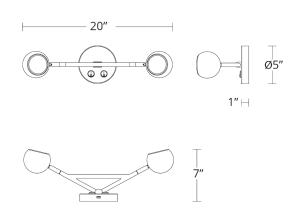

Black<br>BN Brushed Nickel | 7W        | 1075       | 322              |

Example: BL-67320-BN

For custom requests please contact customs@waclighting.com

#### DESCRIPTION

Dome light. A rotatable neck accents a circular appeal for multidirectional illumination.

### **FEATURES**

- Two on/off toggle switch on the canopy to control each lamp individually
- Light source offers 330 degree horizontal rotation and a 90 degree vertical rotation
- USB port on the bottom of the canopy for charging
- · Driver concealed within the canopy
- 5 year warranty

#### **SPECIFICATIONS**

Color Temp: 3000K

**Input:** 120 VAC,50/60Hz

**CRI**: 90

Rated Life: 54000 Hours
Standards: ETL, cETL

Damp Location Listed

Construction: Steel frame with PC diffuser



#### **FINISHES:**



#### **LINE DRAWING:**



BL-67320