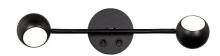

#### DESCRIPTION

Dome light. A rotatable neck accents a circular appeal for multidirectional illumination.

### **FEATURES**

- Two on/off toggle switch on the canopy to control each lamp individually
- Light source offers 330 degree horizontal rotation and a 90 degree vertical rotation
- USB port on the bottom of the canopy for charging
- · Driver concealed within the canopy
- 5 year warranty