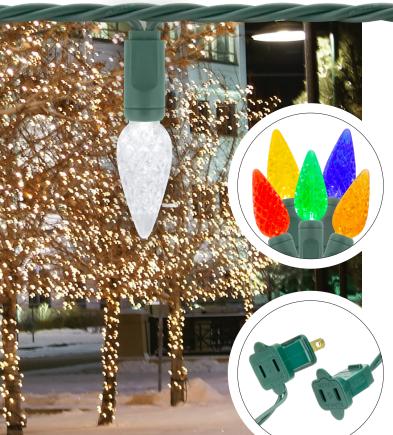

## Commercial Standard LED Light String

Not as small as a mini and not as large as a C7, the C6 LED mini lights are a decorators dream! Multicolor lights are a fun color theme for family Christmas decorating, with a festive Christmas spirit effect. C6 light strings are popular for lighting up bushes and trees, or use for indoor decorating or accent lighting.

#### **FEATURES**

- Up to 90% energy savings over conventional light string
- Inter-connectable up to 210W
- Pre-assembled, durable, plastic sockets on 22 AWG copper wire; 2-Blade socket with fused stacked plug
- 36,000 hours rated life
- · UL Listed for indoor and outdoor use
- 1 Year Warranty
- Standard 120V AC plug and socket power connection

## **LISTINGS & RATINGS:**

**MULTI COLOR** 

**PURE WHITE** 

ULTRA WARM WHITE