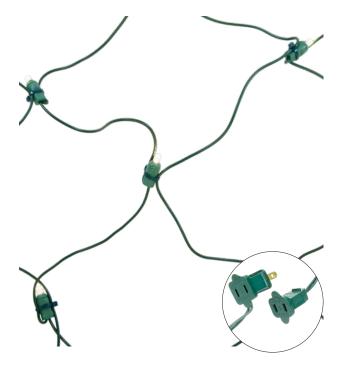

## Standard LED Net Lights

Featuring 70 wide angle (5mm) LEDs configured perfectly in a 4' x 6' net, our net lights are great for decorating hedges, bushes, and shrubs or wrapping tree trunks. Simple to use, reduces installation time, and lasts longer than the incandescent alternative.

### **FEATURES**

- 70 Wide angle 5mm bulbs per net
- · Available in 3 different color options
- Easy installation! Connect up to 21 nets
- · Available in 4ft by 6ft size with 8" LED spacing
- · Perfect for small trees, hedges, and shrubbery
- Consuming only 9.6W per net / 60,000 hours rated life
- · UL Listed for indoor and outdoor use
- Standard 120V AC plug and socket power connection

#### **NET LIGHT** ORDERING INFORMATION ITEM NUMBER COLOR LENGTH WATTAGE LED COUNT SPACING MAX RUN WIRE 5MM-NET46-UWW-S Ultra Warm White 4ft x 6ft 9.6W / Net 70 / Net 8" 210W / 21 Nets Green 5MM-NET46-PW-S Pure White 4ft x 6ft 9.6W / Net 70 / Net 8" 210W / 21 Nets Green 5MM-NET46-MU-S Multi Color 4ft x 6ft 9.6W / Net 70 / Net 8" 210W / 21 Nets Green