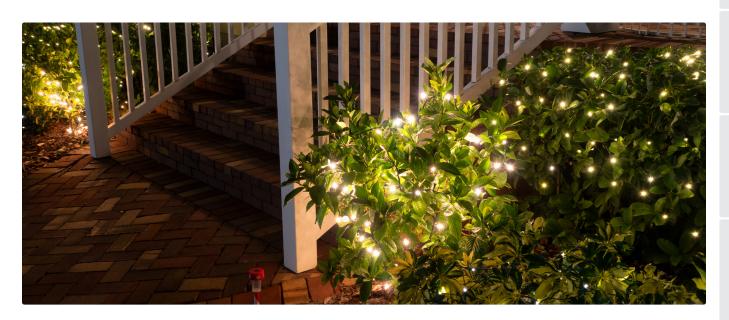

## Standard LED Net Lights

Featuring 70 wide angle (5mm) LEDs configured perfectly in a 4' x 6' net, our net lights are great for decorating hedges, bushes, and shrubs or wrapping tree trunks. Simple to use, reduces installation time, and lasts longer than the incandescent alternative.