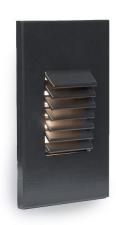

### DESCRIPTION

WAC Lighting Step and Wall Lights are designed to seamlessly blend into any architecture featuring a sleek interchangeable magnetic faceplate with no visible hardware. These luminaires offer enhanced energy-efficient functionality and optimized light output to adequately illuminate stairs, walls and walkways with little or no glare. Light engine is IP66 sealed for both indoor and outdoor applications.

#### **FEATURES**

- · Louvered design offers shielded illumination
- Magnetized design for easy installation and maintenance
- Low profile, flush to wall aesthetics with no visible hardware
- 5 year warranty