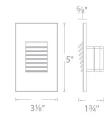

#### **LINE DRAWING:**

Mounting: Fits into 2" x 4" J-Box with minimum inside dimensions of

3"L x 2"W x 2.5"D

Finish: Enamel Coated: White on Aluminum, Bronze on

Aluminum, Black on Aluminum

Operating Temp:  $-40^{\circ}F$  to  $104^{\circ}F$  ( $-40^{\circ}C$  to  $40^{\circ}C$ )